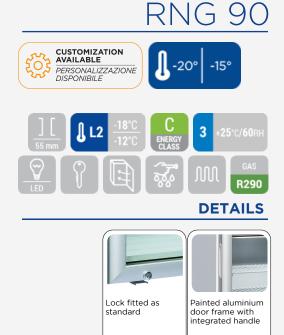

## **GENERAL FEATURES**

| 90 Lt. Upright freezer                              | • |
|-----------------------------------------------------|---|
| White coated steel for internal and external side   | • |
| Static Cooling                                      | • |
| Manual Defrost                                      | • |
| Foaming Agent Cyclopentane (55mm per side)          | • |
| Removable Gasket                                    | • |
| Interior LED light                                  | • |
| Triple heated safety tempered glass                 | • |
| Self Closing Door                                   | • |
| Painted aluminium door frame with integrated handle | • |
| Lock fitted as standard                             | • |
| Adjustable shelves: 3 Pcs                           | • |
| N.4 Adjustable feet                                 | • |
| Energy efficiency class: C                          | • |
|                                                     |   |

#### **TECHNICAL SPECIFICATIONS** Capacity 90 L Temperature L2 (-12°C~-18°C) Consumption 3.18 kWh/24h Rated Power 213 W Noise level 45 dB(A) Net Weight 49 Kg Gross Weight 54 Kg External Dimensions (WxDxH mm) 610x540x685 500x430x540 Internal Dimensions (WxDxH mm) Packaging dimensions (WxDxH mm) 655x595x735 Loading quantities 20'/40'/40'HQ 81/171/171