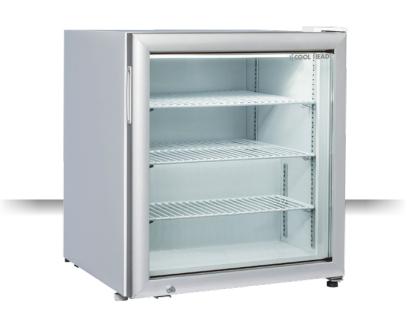

## **GENERAL FEATURES**

| 90 Lt. Upright freezer                              | • |
|-----------------------------------------------------|---|
| White coated steel for internal and external side   | • |
| Static Cooling                                      | • |
| Manual Defrost                                      | • |
| Foaming Agent Cyclopentane (55mm per side)          | • |
| Removable Gasket                                    | • |
| Interior LED light                                  | • |
| Triple heated safety tempered glass                 | • |
| Self Closing Door                                   | • |
| Painted aluminium door frame with integrated handle | • |
| Lock fitted as standard                             | • |
| Adjustable shelves: 3 Pcs                           | • |
| N.4 Adjustable feet                                 | • |
| Energy efficiency class: C                          | • |
|                                                     |   |