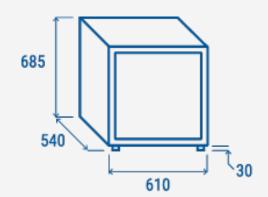

#### **TECHNICAL SPECIFICATIONS** Capacity 90 L Temperature L2 (-12°C~-18°C) Consumption 3.18 kWh/24h Rated Power 213 W Noise level 45 dB(A) Net Weight 49 Kg Gross Weight 54 Kg External Dimensions (WxDxH mm) 610x540x685 500x430x540 Internal Dimensions (WxDxH mm) Packaging dimensions (WxDxH mm) 655x595x735 Loading quantities 20'/40'/40'HQ 81/171/171

## **PRODUCT DIMENSIONS**